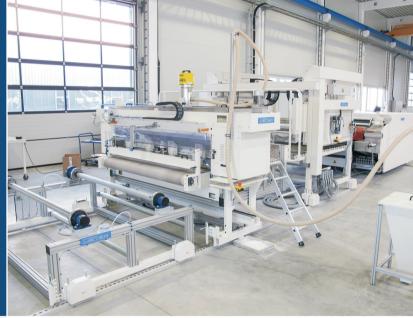

## **POWDER**SCATTERER

MEYER offers scatterer for powder materials like thermoplastic adhesives, activated carbon, fillers, sand, grains and others.

The scattering roller is coated with a special needle belt. A defined quantity is conveyed out of the funnel by means of the rotating scattering roller. The powdery substrate is brushed-out of the scattering cover by means of a brush. The material is scattered uniformly onto the material to be coated.

Novel adjusting units allow an exact adjustment of the brush unit.

An innovative mounting system to change scattering roller and brush unit allows fast maintenance work.