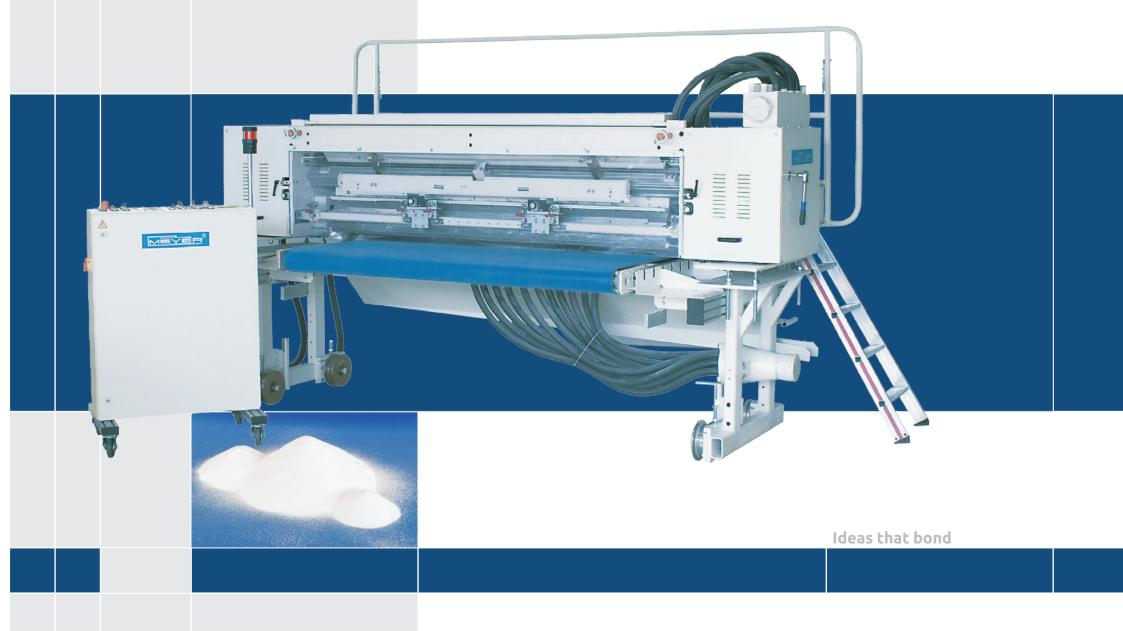

## **POWDER**SCATTERER

MEYER offers scatterer for powder materials like thermoplastic adhesives, activated carbon, fillers, sand, grains and others.

The scattering roller is coated with a special needle belt. A defined quantity is conveyed out of the funnel by means of the rotating scattering roller. The powdery substrate is brushed-out of the scattering cover by means of a brush. The material is scattered uniformly onto the material to be coated.

Novel adjusting units allow an exact adjustment of the brush unit.

An innovative mounting system to change scattering roller and brush unit allows fast maintenance work.