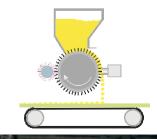

## **POWDER**SCATTERER

MEYER offers scatterer for powder materials like thermoplastic adhesives, activated carbon, fillers, sand, grains and others.

The scattering roller is coated with a special needle belt. A defined quantity is conveyed out of the funnel by means of the rotating scattering roller. The powdery substrate is brushed-out of the scattering cover by means of a brush. The material is scattered uniformly onto the material to be coated.

Novel adjusting units allow an exact adjustment of the brush unit.

An innovative mounting system to change scattering roller and brush unit allows fast maintenance work.